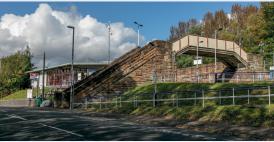

### DESCRIPTION

50-60 Canyon Road is one of the original developments on Excelsior Park, comprising of 6 warehouse units split into two terraced blocks totalling c 41,000 sq ft. The units are constructed of steel portal frame with brickwork and blockwork to lower levels and profiled metal cladding above.

Internally each unit benefits from two storey in-span office and ancillary accommodation, and 3 phase electricity and mains gas supply to the ceiling mounted space heaters within the production area.