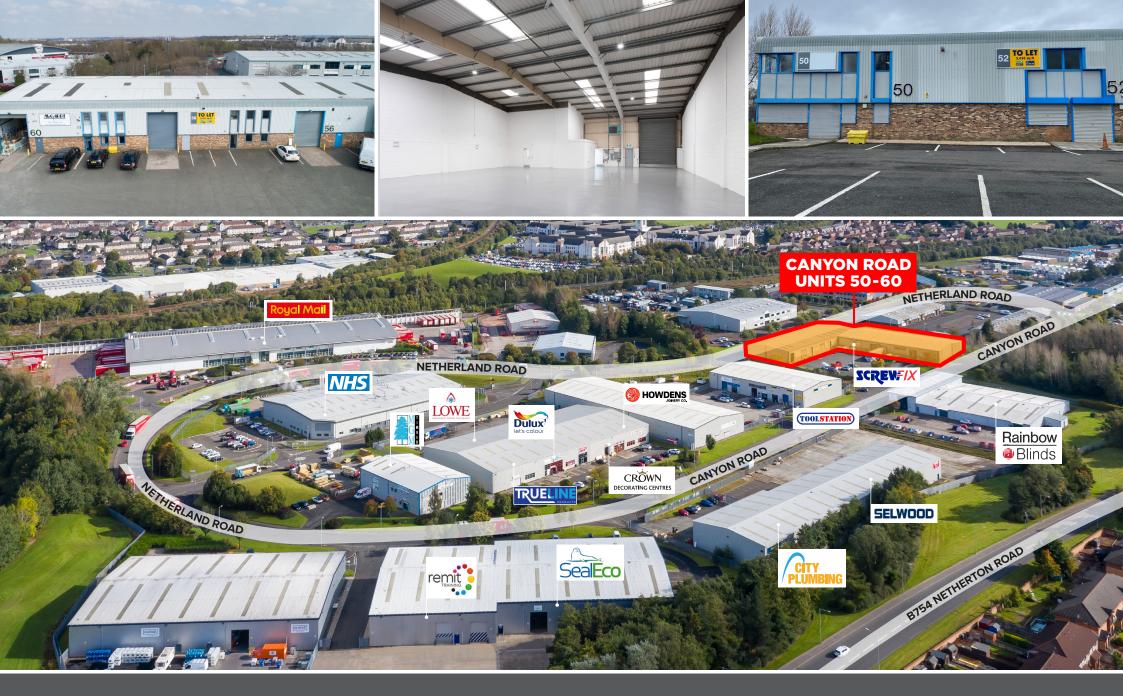

### LOCATION

Canyon Road is located on Excelsior Park within the wider and established Netherton Industrial Estate. Access to the estate is taken from the B754 Netherton Road and is just a 5 minute drive from Wishaw Town Centre. The town of Wishaw is located in North Lanarkshire and lies approximately 17 miles to the South East of Glasgow and 33 miles to the West of Edinburgh.

The town also benefits from excellent communication links, with access to the M74 motorway via Junction 6 and access to the M8 motorway via the A73. the motorway network in the immediate vicinity has recently undergone substantial improvement works which has brought significant improvements to traffic flow. Consequently, Glasgow City Centre is now within 25 minutes' drive from the property. Nearby occupiers include, Screwfix, Tool Station, City Plumbing, Howdens and Keyline.