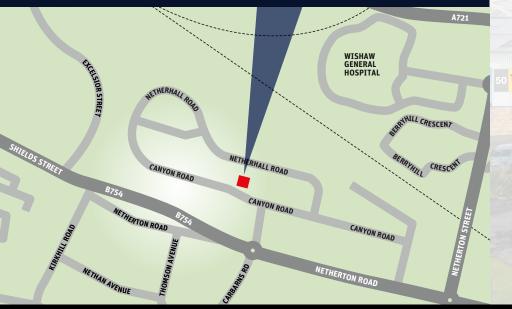

### LOCATION

Canyon Road is located on Excelsior Park within the wider and established Netherton Industrial Estate. Access to the estate is taken from the B754 Netherton Road and is just a 5 minute drive from Wishaw Town Centre. The town of Wishaw is located in North Lanarkshire and lies approximately 17 miles to the South East of Glasgow and 33 miles to the West of Edinburgh.

The town also benefits from excellent communication links, with access to the M74 motorway via Junction 6 and access to the M8 motorway via the A73. the motorway network in the immediate vicinity has recently undergone substantial improvement works which has brought significant improvements to traffic flow. Consequently, Glasgow City Centre is now within 25 minutes' drive from the property. Nearby occupiers include, Screwfix, Tool Station, City Plumbing, Howdens and Keyline.