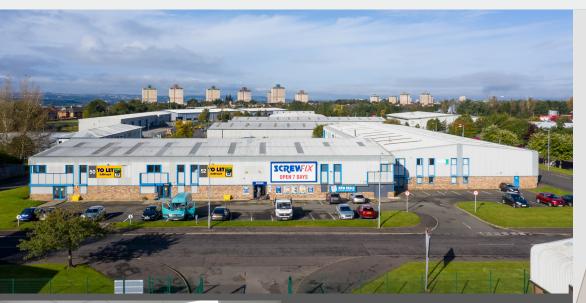

### DESCRIPTION

50-60 Canyon Road is one of the original developments on Excelsior Park, comprising of 6 warehouse units split into two terraced blocks totalling c 41,000 sq ft. The units are constructed of steel portal frame with brickwork and blockwork to lower levels and profiled metal cladding above.

### **ACCOMMODATION SCHEDULE**

| Description | Size (sq ft) |
|-------------|--------------|
| Unit 50     | 5,430        |
| Unit 52     | 5,430        |
| Unit 54     | 8,246        |
| Unit 56     | 11,003       |
| Unit 58     | 5,417        |
| Unit 60     | 5,388        |