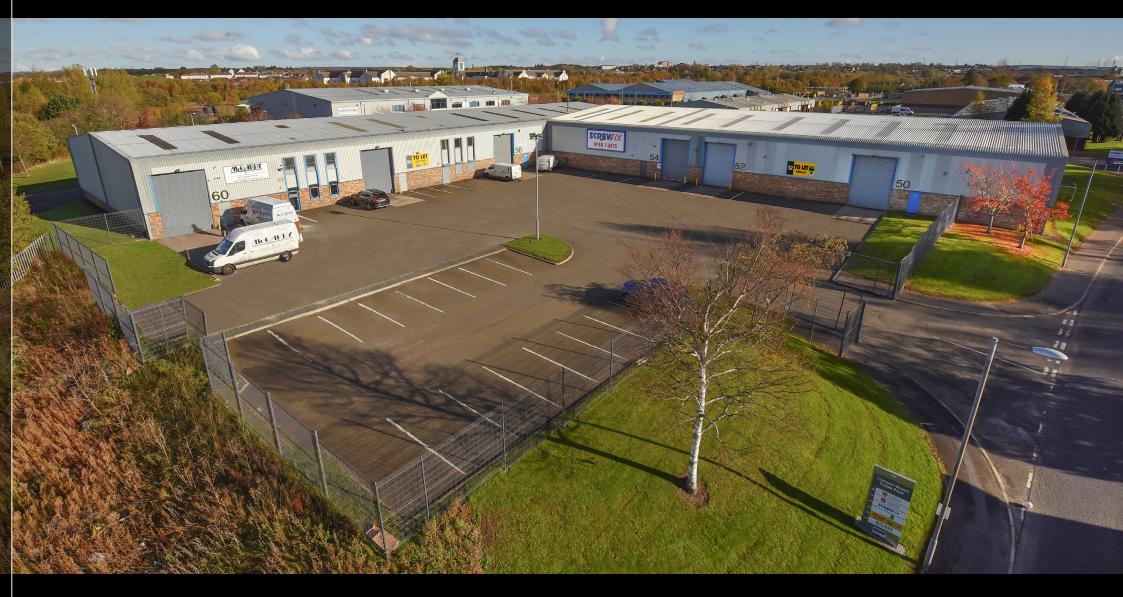

### DESCRIPTION

50-60 Canyon Road is one of the original developments on Excelsior Park, comprising of 6 warehouse units split into two terraced blocks totalling c 41,000 sq ft. The units are constructed of steel portal frame with brickwork and blockwork to lower levels and profiled metal cladding above.

Internally each unit benefits from two storey in-span office and ancillary accommodation, and 3 phase electricity and mains gas supply to the ceiling mounted space heaters within the production area.

### SPECIFICATION/REASONS TO CHOOSE

Netherhall Road

(56)

(54)

(52)

(50)

Canyon Road

• 6m Eaves Height

**Excelsior Park** 

60

94

58)

- Clear Span Warehouse / Production Area
- 5m high by 3m wide Loading Door
- Secured shared yard and parking
- Established Industrial Location